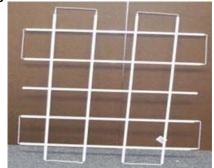

## **General Installation Instruction**

Figure 1-Receive Package in shipping

Figure 2-Open Package and receive bars

3. Figure 3-Open Bars

4.

Figure 4-U Bracket (Sold Separately)

Figure 5 Insert U Bracket until full taped into tubing

Figure 6-After Inserted U Bracket

Figure 7-Insert all Remaining Bracket

Figure 8-Mount on windows with appropriate screws thru bracket