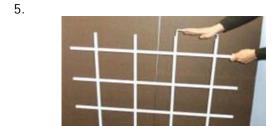

## **General Installation Instruction**

Figure 1-Receive Package in shipping

Figure 2-Open Package and receive bars

3. Figure 3-Open Bars

4.

Figure 4-U Bracket (Sold Separately)

Figure 5 Insert U Bracket until full taped into tubing

Figure 6-After Inserted U Bracket

Figure 7-Insert all Remaining Bracket

Figure 8-Mount on windows with appropriate screws thru bracket