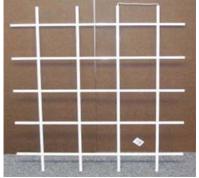

## **General Installation Instruction**

Figure 1-Receive Package in shipping

Figure 2-Open Package and receive bars

3. Figure 3-Open Bars

4.

Figure 4-U Bracket (Sold Separately)

Figure 5 Insert U Bracket until full taped into tubing

Figure 6-After Inserted U Bracket

Figure 7-Insert all Remaining Bracket

Figure 8-Mount on windows with appropriate screws thru bracket