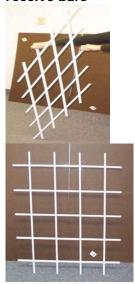

Figure 6-After Inserted U Bracket

Figure 7-Insert all Remaining Bracket

Figure 8-Mount on windows with appropriate screws thru bracket